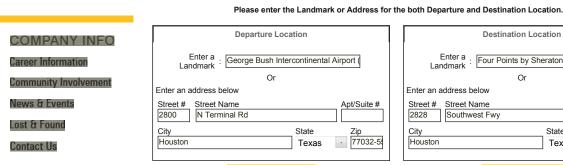

## **Houston Taxicab Fare Information**

**CHECK ADDRESS** 

**CHECK ADDRESS** 

Apt/Suite #

Route Preference : Shortest Time Shortest Distance SUBMIT START SH Aldine North Houston 1960 rsey Village 59 90 6 Jacinto City

This page is a sample of documentation that provides proof of your taxí cost (if applicable). See page three for sample míleage documentation.

Estimated Distance: 22.58 miles Estimated Time: 37 Min Estimated Fare: \$51.40