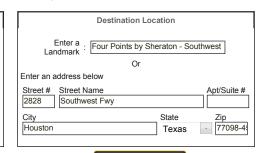

## **Houston Taxicab Fare Information**

**CHECK ADDRESS** 

**CHECK ADDRESS** 

Apt/Suite #

Route Preference : Shortest Time Shortest Distance SUBMIT START SH Aldine North Houston 1960 rsey Village 59 90 6 Jacinto City

This page is a sample of documentation that provides proof of your taxí cost (if applicable). See page three for sample míleage documentation.

Estimated Distance: 22.58 miles Estimated Time: 37 Min Estimated Fare: \$51.40