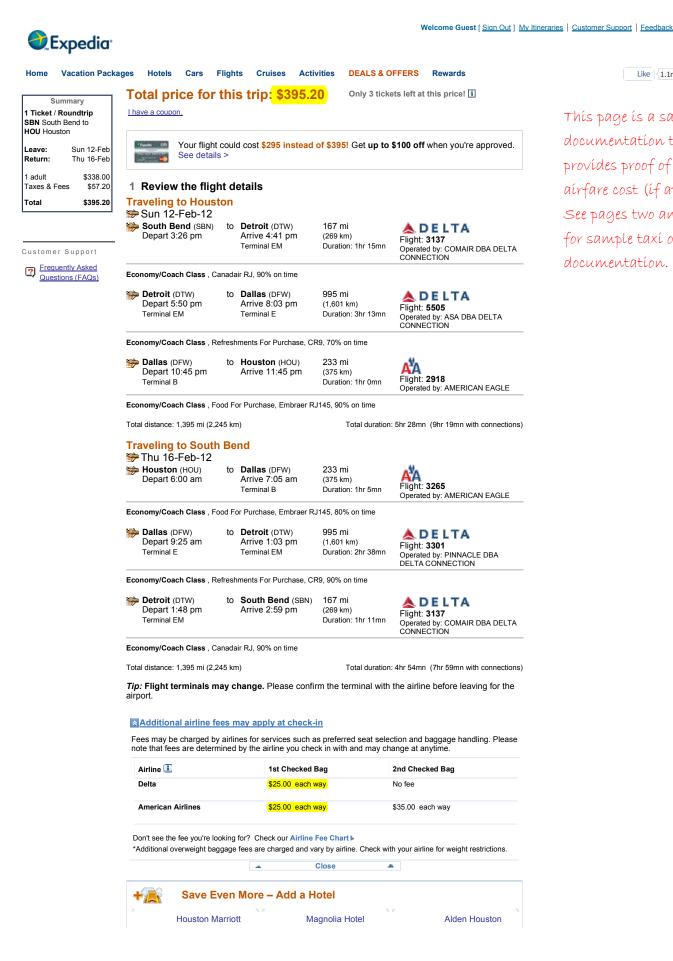

Flight Details Page 1 of 2

This page is a sample of documentation that provides proof of your airfare cost (if applicable). See pages two and three for sample taxí or míleage

documentation.

Like 1.1m